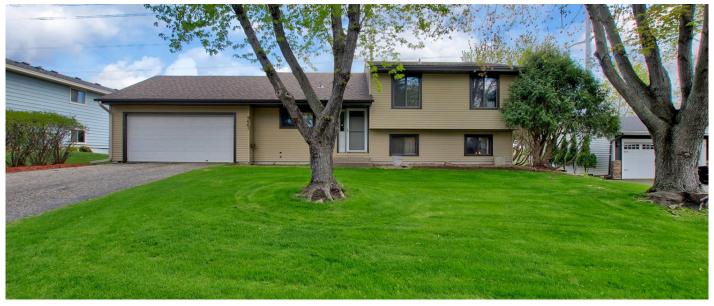

## 9661 Portal Drive, Eden Prairie, MN 55347

Welcome Home! Located on a spacious half acre lot, this Eden Prairie home has it all. Enjoy a spacious sun room fully equipped with a cozy fireplace & vaulted ceilings. The kitchen features abundant cabinet space & breakfast bar. Both bedrooms are located on the same level each with ceiling fans & closet space. The finished walkout lower level is home to a spacious family room with wood burning stove & a massive amusement room to be used however you wish – home office, play room, den – you name it. The outdoor space is wonderful, featuring a large deck located off of the sunroom & patio outside of the walkout lower level. The yard has plenty of space for pets, children, and entertainment, not to mention a perfect gardening space. Great location with easy access to all necessities!

*Single-Family* **\$350,000** 

Lot Size

**0.54 Acres** 

**2 2 2,320** bed bath sqft

Presented by

The Holmers Group - Joe Terry

Brokered by

Keller Williams Premier Realty Lake Minnetonka