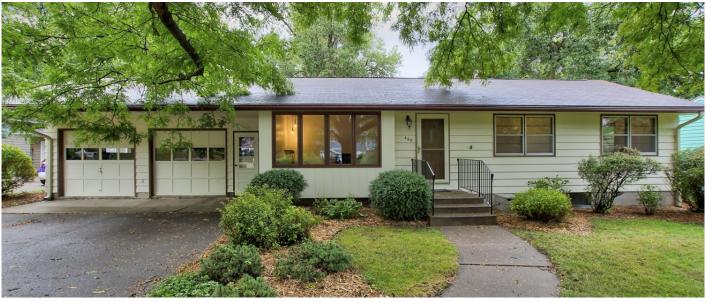

## 468 Eldridge Ave W, Roseville, MN 55113

Welcome home to this lovely 4 bed, 2 bath, Roseville Rambler! Desirable layout with two main level living areas, kitchen and dining, and 3 bedrooms on the main including a spacious master! The finished lower level is home to an additional 4th bedroom which could be utilized as a guest room or home office, a large rec room, and laundry area. Attached 2 car garage. Large flat backyard with deck & mature trees for added privacy.

Single-Family \$285000

Lot Size

0.28 Acres

**4 2 2,000** bed bath sqft

Presented by

The Holmers Group - Bob Onken

Brokered by

Keller Williams Premier Realty Lake Minnetonka