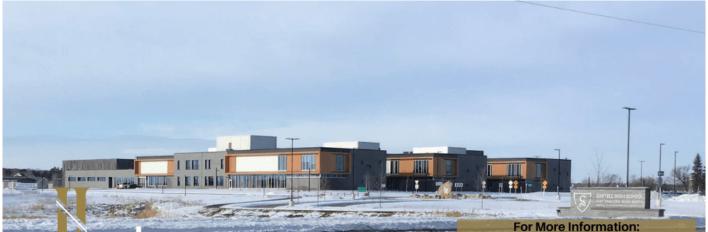

## 2939 Pine Cone Road, Sartell, MN 56377

MIXED USE DEVELOPMENT POTENTIAL! 10-200 acres of prime land located just across the street from the New Sartell High School! Easy access to utilities. Seller will divide the 200 acres into smaller parcels. Let's talk! Bring your development ideas! Lot/Land dimensions are subject to change based on acreage per purchase agreement terms. Sartell, MN is a growing community and this parcel is ready to go!