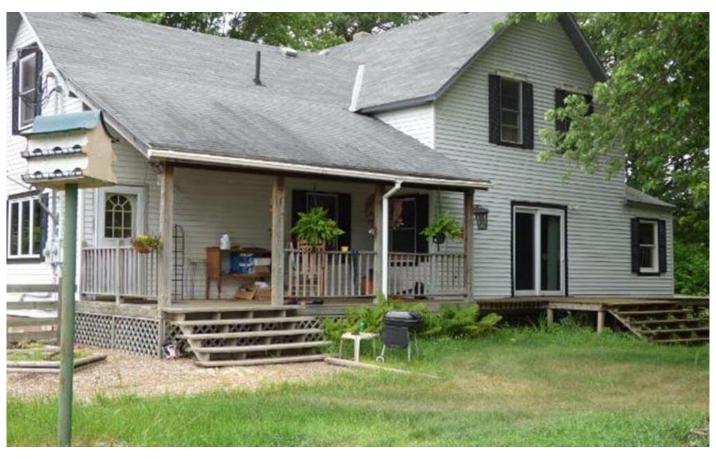

## 25052 145th Avenue, Fort Ripley, MN 56449

Situated on a private 8 acre lot this 3 bedroom 2 bathroom home features both tile & hardwood flooring, built-ins, and more. Multiple outbuildings for your storage needs including a 2 car detached garage & pole barn.

*Single-Family* **\$189,900** 

Lot Size 8 Acres

710.00

**3 2 2,708** bed bath sqft

Presented by

The Holmers Group - Joe Terry

Brokered by
Keller Williams Premier
Realty Lake Minnetonka

All information presented by The Holmers Group - Joe Terry