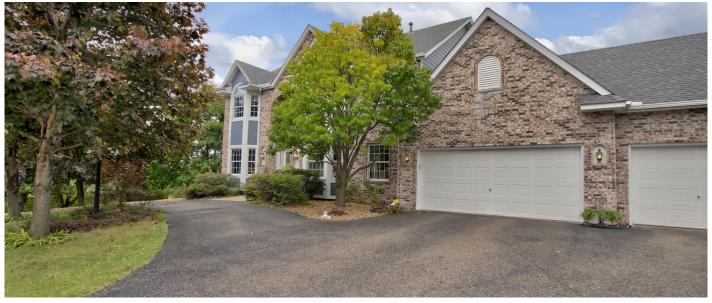

## 2478 Schadt Drive E, Maplewood, MN 55119

This home is nestled on an oversized lot with unobstructed views of the Carver Reserve wetlands. The impressive 2 story foyer welcomes you into this custom-built home! The open concept kitchen & family room with w/ built-in cabinets and gas fireplace is perfect set up for today's entertaining. A large island, walk-in pantry & newer appliances round out the kitchen. A formal dining room, powder room, den/office and laundry room also on the main level. Notice the 9 ft ceilings main & lower levels! Upstairs has 3 bedrooms & a study area/loft. The owner's suite is truly impressive with sitting area w/ bay window, vaulted ceiling, large private bathroom and walk-in closet. The lower level walk-out has a 2nd family room, 4th bedroom and bath & a workshop with direct access to garage. The oversized garage has a storage loft & wonderful circle drive out front. With a little paint & new flooring, this diamond in the rough could be your next dream home!