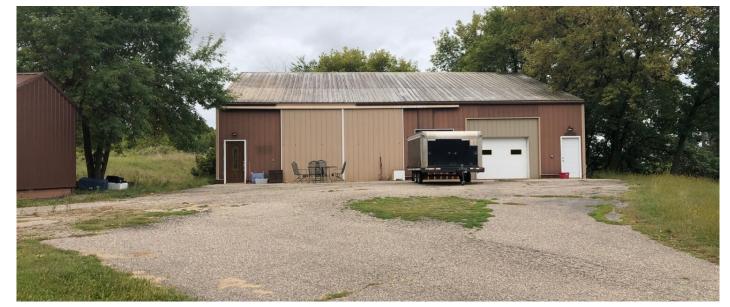

## 16906 Pueblo Blvd, Jordan, MN 55352

Situated on a beautiful 11.5 Acre parcel with expansive views of the valley to the west. Featuring a 72×60 4300 sq ft pole barn with a finished interior including a kitchen, 2 bedrooms and a bathroom. Lots of opportunity to use this as a home/work space while you build your dream home or a business of your choosing! Single-Family **\$375,000** 

Lot Size 11.5 Acres

| 2   | 1    | 4,320 |
|-----|------|-------|
| bed | bath | sqft  |

Presented by The Holmers Group - Bob Onken

Brokered by Keller Williams Premier Realty Lake Minnetonka

All information presented by The Holmers Group - Bob Onken MLS #: 5641022