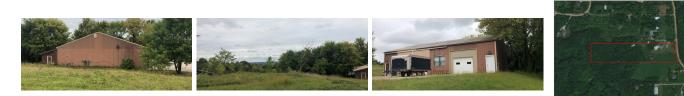

## 16906 Pueblo Blvd, Jordan, MN 55352

Situated on a beautiful 11.5 Acre parcel with expansive views of the valley to the west. Featuring a 72×60 4300 sq ft pole barn with a finished interior including a kitchen, 2 bedrooms and a bathroom. Lots of opportunity to use this as a home/work space while you build your dream home or a business of your choosing! Single-Family **\$375,000** 

Lot Size 11.5 Acres

| 2   | 1    | 4,320 |
|-----|------|-------|
| bed | bath | sqft  |

Presented by The Holmers Group - Bob Onken

Brokered by Keller Williams Premier Realty Lake Minnetonka

All information presented by The Holmers Group - Bob Onken MLS #: 5641022